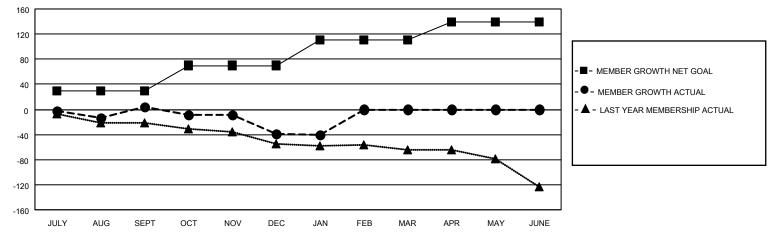

#### GOALS AND ACTUAL MEMBERS CUMULATIVE

| DROPPED CLUBS: 3 |     | 32 CLUBS OF 71 ADDED 1 OR MORE<br>NEW MEMBERS | GENDER DISTRIBUTION  MALE 879 (65.84%) |              |     |
|------------------|-----|-----------------------------------------------|----------------------------------------|--------------|-----|
| DROPPED MEMBERS  |     |                                               | FEMALE                                 | 456 (34.16%) |     |
| DECEASED         | 10  | CLICK HERE FOR CUMULATIVE                     | TOTAL FAMILY UNIT MEMBERS              |              | 206 |
| CLUB CANCELLED   | 0   | MEMBERSHIP DATA                               |                                        | 5.0.00.0     | 104 |
| OTHER            | 110 |                                               | FAMILY MEMBERS                         | PAYING HALF  | 104 |
| TOTAL            | 120 |                                               | 2020                                   |              |     |